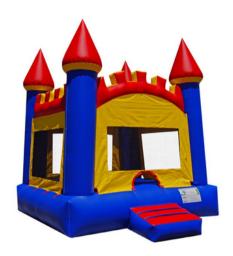

## **INFLATABLE OPTIONS:**

Regular Bounce House (\$235)

Bounce House with Slide (\$325)