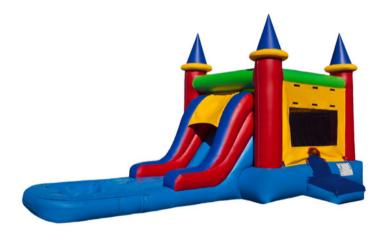

## **INFLATABLE OPTIONS:**

Regular Bounce House (\$235)

Bounce House with Slide (\$325)