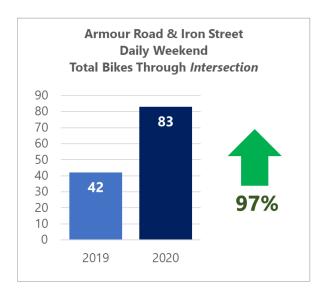

ate within 5 vehicles. For volumes greater than 100 vehicles in the same class and period, counts will be at least 95% accurate.

Accuracy for bicycle and pedestrian counts: For volumes of up to 50 bicycles or pedestrians in a 15-minute period, counts are guaranteed accurate within 5 pedestrians or bicycles. A minimum of 95% accuracy is guaranteed for volumes above 50 per 15-minute segment. When pedestrians are grouped in clusters, volumes are accurate to within +/- 25% per unique cluster.

#### **OBSERVATIONS SUMMARY – ARMOUR ROAD & SWIFT STREET WEEKDAY**













#### **OBSERVATIONS SUMMARY – ARMOUR ROAD & SWIFT STREET WEEKEND**













### **OBSERVATIONS SUMMARY – ARMOUR ROAD & IRON STREET WEEKDAY**













### **OBSERVATIONS SUMMARY – ARMOUR ROAD & IRON STREET WEEKEND**













#### **BICYCLE TRIPS AS A PERCENTAGE OF TOTAL TRIPS**

Supporting a more balanced mix of modes in North Kansas City is important for many city goals, and the benefits to the community are scalable as more people bike. North Kansas City's Bicycle Master Plan identifies the following targets for bike ridership:

**Bike Ridership Target** 

Short Term (5 - year)

1% bicycle-mode share 2.5% adults biking daily

Medium Term (10 - year)

2.5% bicycle-mode share 6% adults biking daily

Long Term (20 - year)

6% bicycle-mode share 15% adults biking daily

Traffic observations can provide insight into North Kansas City's progress toward bike ridership goals. However, the percentage of trips by bike varies significantly by street. While complete assessment of biking in North Kansas City