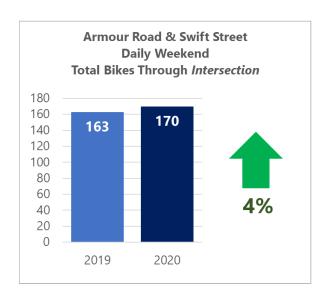

e=en</a> US

Accuracy for vehicle counts: For volumes of up to 100 vehicles in any given classification over a 15-minute period, counts are guaranteed accurate within 5 vehicles. For volumes greater than 100 vehicles in the same class and period, counts will be at least 95% accurate.

Accuracy for bicycle and pedestrian counts: For volumes of up to 50 bicycles or pedestrians in a 15-minute period, counts are guaranteed accurate within 5 pedestrians or bicycles. A minimum of 95% accuracy is guaranteed for volumes above 50 per 15-minute segment. When pedestrians are grouped in clusters, volumes are accurate to within +/- 25% per unique cluster.

#### **OBSERVATIONS SUMMARY – ARMOUR ROAD & SWIFT STREET WEEKDAY**













#### **OBSERVATIONS SUMMARY – ARMOUR ROAD & SWIFT STREET WEEKEND**













### **OBSERVATIONS SUMMARY – ARMOUR ROAD & IRON STREET WEEKDAY**













### **OBSERVATIONS SUMMARY – ARMOUR ROAD & IRON STREET WEEKEND**













#### **BICYCLE TRIPS AS A PERCENTAGE OF TOTAL TRIPS**

Supporting a more balanced mix of modes in North Kansas City is important for many city goals, and the benefits to the community are scalable as more people bike. North Kansas City's Bicycle Master Plan identifies the following targets for bike ridership:

**Bike Ridership Target** 

Short Term (5 - year)

1% bicycle-mode share 2.5% adults biking daily

Medium Term (10 - year)

2.5% bicycle-mode share 6% adults biking daily

Long Term (20 - year)

6% bicycle-mode share 15% adults biking daily

Traffic observations can provide insight into North Kansas City's progress tow