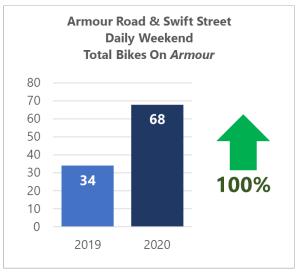

en</a> US

Accuracy for vehicle counts: For volumes of up to 100 vehicles in any given classification over a 15-minute period, counts are guaranteed accurate within 5 vehicles. For volumes greater than 100 vehicles in the same class and period, counts will be at least 95% accurate.

Accuracy for bicycle and pedestrian counts: For volumes of up to 50 bicycles or pedestrians in a 15-minute period, counts are guaranteed accurate within 5 pedestrians or bicycles. A minimum of 95% accuracy is guaranteed for volumes above 50 per 15-minute segment. When pedestrians are grouped in clusters, volumes are accurate to within +/- 25% per unique cluster.

#### **OBSERVATIONS SUMMARY – ARMOUR ROAD & SWIFT STREET WEEKDAY**













#### **OBSERVATIONS SUMMARY – ARMOUR ROAD & SWIFT STREET WEEKEND**













### **OBSERVATIONS SUMMARY – ARMOUR ROAD & IRON STREET WEEKDAY**













### **OBSERVATIONS SUMMARY – ARMOUR ROAD & IRON STREET WEEKEND**













#### **BICYCLE TRIPS AS A PERCENTAGE OF TOTAL TRIPS**

Supporting a more balanced mix of modes in North Kansas City is important for many city goals, and the benefits to the community are scalable as more people bike. North Kansas City's Bicycle Master Plan identifies the following targets for bike ridership:

**Bike Ridership Target** 

Short Term (5 - year)

1% bicycle-mode share 2.5% adults biking daily

Medium Term (10 - year)

2.5% bicycle-mode share 6% adults biking daily

Long Term (20 - year)

6% bicycle-mode share 15% adults biking daily

Traffic observations can provide insight into North Kansas City's progress towar