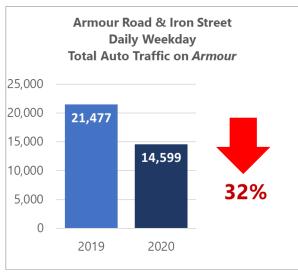

classification over a 15-minute period, counts are guaranteed accurate within 5 vehicles. For volumes greater than 100 vehicles in the same class and period, counts will be at least 95% accurate.

Accuracy for bicycle and pedestrian counts: For volumes of up to 50 bicycles or pedestrians in a 15-minute period, counts are guaranteed accurate within 5 pedestrians or bicycles. A minimum of 95% accuracy is guaranteed for volumes above 50 per 15-minute segment. When pedestrians are grouped in clusters, volumes are accurate to within +/- 25% per unique cluster.

#### **OBSERVATIONS SUMMARY – ARMOUR ROAD & SWIFT STREET WEEKDAY**













#### **OBSERVATIONS SUMMARY – ARMOUR ROAD & SWIFT STREET WEEKEND**













### **OBSERVATIONS SUMMARY – ARMOUR ROAD & IRON STREET WEEKDAY**













### **OBSERVATIONS SUMMARY – ARMOUR ROAD & IRON STREET WEEKEND**













#### **BICYCLE TRIPS AS A PERCENTAGE OF TOTAL TRIPS**

Supporting a more balanced mix of modes in North Kansas City is important for many city goals, and the benefits to the community are scalable as more people bike. North Kansas City's Bicycle Master Plan identifies the following targets for bike ridership:

**Bike Ridership Target** 

Short Term (5 - year)

1% bicycle-mode share 2.5% adults biking daily

Medium Term (10 - year)

2.5% bicycle-mode share 6% adults biking daily

Long Term (20 - year)

6% bicycle-mode share 15% adults biking daily

Traffic observations can provide insight into North Kansas City's progress toward bike ridership goals. However, the percentage of trips by bike varies significantly