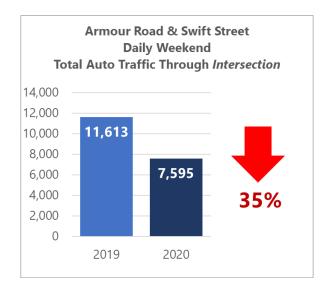

US

Accuracy for vehicle counts: For volumes of up to 100 vehicles in any given classification over a 15-minute period, counts are guaranteed accurate within 5 vehicles. For volumes greater than 100 vehicles in the same class and period, counts will be at least 95% accurate.

Accuracy for bicycle and pedestrian counts: For volumes of up to 50 bicycles or pedestrians in a 15-minute period, counts are guaranteed accurate within 5 pedestrians or bicycles. A minimum of 95% accuracy is guaranteed for volumes above 50 per 15-minute segment. When pedestrians are grouped in clusters, volumes are accurate to within +/- 25% per unique cluster.

#### **OBSERVATIONS SUMMARY – ARMOUR ROAD & SWIFT STREET WEEKDAY**













#### **OBSERVATIONS SUMMARY – ARMOUR ROAD & SWIFT STREET WEEKEND**













### **OBSERVATIONS SUMMARY – ARMOUR ROAD & IRON STREET WEEKDAY**













### **OBSERVATIONS SUMMARY – ARMOUR ROAD & IRON STREET WEEKEND**













#### **BICYCLE TRIPS AS A PERCENTAGE OF TOTAL TRIPS**

Supporting a more balanced mix of modes in North Kansas City is important for many city goals, and the benefits to the community are scalable as more people bike. North Kansas City's Bicycle Master Plan identifies the following targets for bike ridership:

**Bike Ridership Target** 

Short Term (5 - year)

1% bicycle-mode share 2.5% adults biking daily

Medium Term (10 - year)

2.5% bicycle-mode share 6% adults biking daily

Long Term (20 - year)

6% bicycle-mode share 15% adults biking daily

Traffic observations can provide insight into North Kansas City's progress toward bike