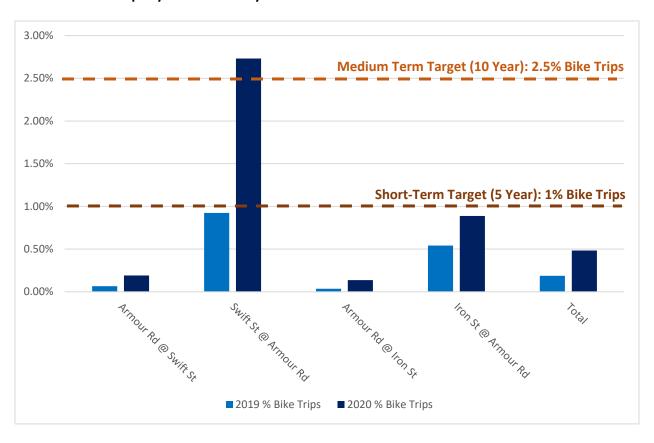

#### **BICYCLE TRIPS AS A PERCENTAGE OF TOTAL TRIPS**

Supporting a more balanced mix of modes in North Kansas City is important for many city goals, and the benefits to the community are scalable as more people bike. North Kansas City's Bicycle Master Plan identifies the following targets for bike ridership:

**Bike Ridership Target** 

Short Term (5 - year)

1% bicycle-mode share 2.5% adults biking daily

Medium Term (10 - year)

2.5% bicycle-mode share 6% adults biking daily

Long Term (20 - year)

6% bicycle-mode share 15% adults biking daily

Traffic observations can provide insight into North Kansas City's progress toward bike ridership goals. However, the percentage of trips by bike varies significantly by street. While complete assessment of biking in North Kansas City will require more comprehensive data collection, spot observations can be useful for identifying the speed and magnitude of progress toward goals for biking in the community.

## Percent of Total Trips by Bike - Weekday

2019 Percent of Total Trips by Transportation Mode – Weekend

|                      | By Car | By Truck | By Bus | By Bike | By Walking |
|----------------------|--------|----------|--------|---------|------------|
| Armour Rd @ Swift St | 90.14% | 0.87%    | 0.23%  | 0.41%   | 8.35%      |
| Swift St @ Armour Rd | 78.67% | 0.90%    | 1.48%  | 5.23%   | 13.72%     |
| Armour Rd @ Iron St  | 98.40% | 0.24%    | 0.18%  | 0.15%   | 1.03%      |
| Iron St @ Armour Rd  | 95.41% | 0.36%    | 0.15%  | 1.17%   | 2.91%      |
| Total                | 93.28% | 0.51%    | 0.36%  | 1.01%   | 4.84%      |

## Percent of Total Trips by Bike - Weekend

Full Length (6 AM-8 PM)

All Classes (Lights, Articulated Trucks and Single-Unit Trucks, Buses, Pedestrians, Bicycles on Road, Bicycles

on Crosswalk)

All Movements