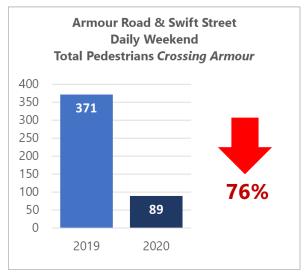

a> US

Accuracy for vehicle counts: For volumes of up to 100 vehicles in any given classification over a 15-minute period, counts are guaranteed accurate within 5 vehicles. For volumes greater than 100 vehicles in the same class and period, counts will be at least 95% accurate.

Accuracy for bicycle and pedestrian counts: For volumes of up to 50 bicycles or pedestrians in a 15-minute period, counts are guaranteed accurate within 5 pedestrians or bicycles. A minimum of 95% accuracy is guaranteed for volumes above 50 per 15-minute segment. When pedestrians are grouped in clusters, volumes are accurate to within +/- 25% per unique cluster.

#### **OBSERVATIONS SUMMARY – ARMOUR ROAD & SWIFT STREET WEEKDAY**













#### **OBSERVATIONS SUMMARY – ARMOUR ROAD & SWIFT STREET WEEKEND**













### **OBSERVATIONS SUMMARY – ARMOUR ROAD & IRON STREET WEEKDAY**













### **OBSERVATIONS SUMMARY – ARMOUR ROAD & IRON STREET WEEKEND**













#### **BICYCLE TRIPS AS A PERCENTAGE OF TOTAL TRIPS**

Supporting a more balanced mix of modes in North Kansas City is important for many city goals, and the benefits to the community are scalable as more people bike. North Kansas City's Bicycle Master Plan identifies the following targets for bike ridership:

**Bike Ridership Target** 

Short Term (5 - year)

1% bicycle-mode share 2.5% adults biking daily

Medium Term (10 - year)

2.5% bicycle-mode share 6% adults biking daily

Long Term (20 - year)

6% bicycle-mode share 15% adults biking daily

Traffic observations can provide insight into North Kansas City's progress toward bi