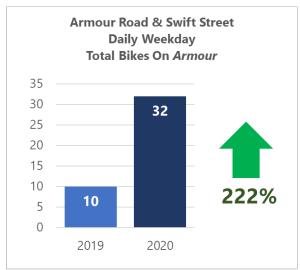

article/How-the-bicycle-classification-is-processed-in-vehicle-studies?language=en</a> US

Accuracy for vehicle counts: For volumes of up to 100 vehicles in any given classification over a 15-minute period, counts are guaranteed accurate within 5 vehicles. For volumes greater than 100 vehicles in the same class and period, counts will be at least 95% accurate.

Accuracy for bicycle and pedestrian counts: For volumes of up to 50 bicycles or pedestrians in a 15-minute period, counts are guaranteed accurate within 5 pedestrians or bicycles. A minimum of 95% accuracy is guaranteed for volumes above 50 per 15-minute segment. When pedestrians are grouped in clusters, volumes are accurate to within +/- 25% per unique cluster.

#### **OBSERVATIONS SUMMARY – ARMOUR ROAD & SWIFT STREET WEEKDAY**













#### **OBSERVATIONS SUMMARY – ARMOUR ROAD & SWIFT STREET WEEKEND**













### **OBSERVATIONS SUMMARY – ARMOUR ROAD & IRON STREET WEEKDAY**













### **OBSERVATIONS SUMMARY – ARMOUR ROAD & IRON STREET WEEKEND**













#### **BICYCLE TRIPS AS A PERCENTAGE OF TOTAL TRIPS**

Supporting a more balanced mix of modes in North Kansas City is important for many city goals, and the benefits to the community are scalable as more people bike. North Kansas City's Bicycle Master Plan identifies the following targets for bike ridership:

**Bike Ridership Target** 

Short Term (5 - year)

1% bicycle-mode share 2.5% adults biking daily

Medium Term (10 - year)

2.5% bicycle-mode share 6% adults biking daily

Long Term (20 - year)

6% bicycle-mode share 15% adults biking daily