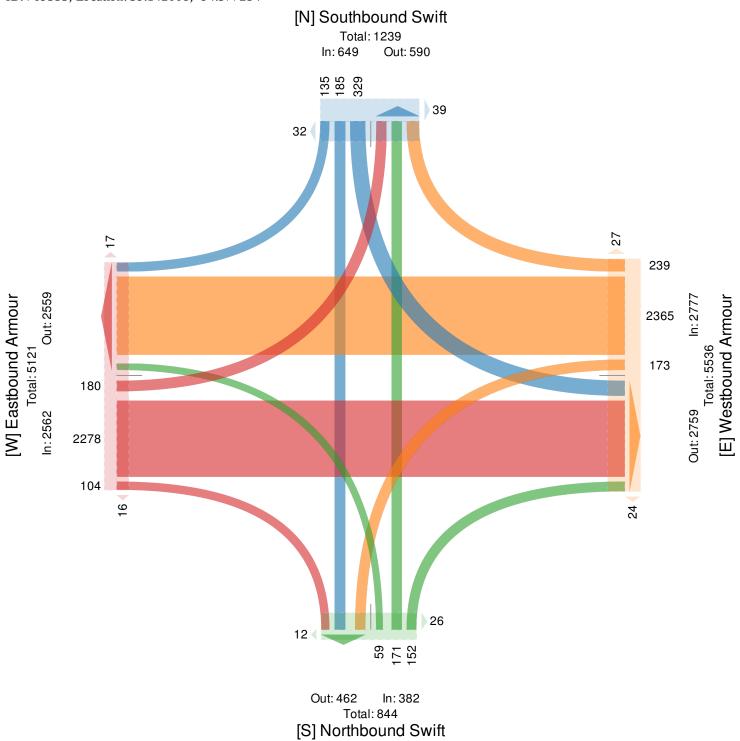

#### **OBSERVATIONS SUMMARY – ARMOUR ROAD & SWIFT STREET WEEKDAY**

ID: 769349, Location: 39.142008, -94.577254

| Le g<br>Dire ction      | Southb<br>Southb |          | wift  |      |           |        | We stbo<br>We stbo |       | mour     |      |       |       | Northbo<br>Northbo |          | vift    |     |          |       | Eastbou<br>Eastbou |       | our     |      |        |       |            |
|-------------------------|------------------|----------|-------|------|-----------|--------|--------------------|-------|----------|------|-------|-------|--------------------|----------|---------|-----|----------|-------|--------------------|-------|---------|------|--------|-------|------------|
| Time                    | R                |          | L     | U    | A         | Pe d*  | Westbo             | Т     | L        | U    | Арр   | Pe d* | R                  | Т        | L       | TT  | Арр      | Ped*  | R                  | Т     | т.      | U    | App    | n. d* | T 4        |
|                         |                  |          | 14    | 0    | App<br>40 | Peu-   | 7                  | 250   |          |      | 294   | Peu*  | 3                  | 7        |         | 0   |          |       |                    | 116   | 9       | 0    | 128    | Peu-  | 477        |
| 2020-06-04 6:00AM       | 1                |          |       |      |           | 3      | 20                 | 286   | 37<br>50 | 0    |       | 1     | _                  | 20       | 1       |     | 15<br>32 | 0     | 3<br>6             | 143   |         |      |        | 2     | 651        |
| 7:00AM                  | 8                |          | 30    | 1    | 103       | 3<br>4 |                    |       |          | 0    | 356   |       | 11<br>9            |          | 7       |     | 50       | 3     | -                  | 174   | 11      | 0    | 160    |       |            |
| 8:00AM<br>9:00AM        | 9                | 53<br>35 | 34    | 0    | 96        | 6      | 24<br>25           | 232   | 42       | 0    | 298   | 13    | 18                 | 34<br>24 | 7       |     | 49       | 10    | 19<br>16           | 195   | 16      | 0    | 209    | 6     | 653<br>646 |
| 9:00AM<br>10:00AM       | 11               | 48       | 47    | 0    | 114       | - 6    | 39                 | 279   | 54       | 1    | 373   | 4     | 23                 | 38       | 14      | -   | 75       | 10    | 22                 | 214   | 21      | 0    | 257    | 5     | 819        |
| 10:00AM<br>11:00AM      | 25               | 51       | 58    | 0    | 134       | 7      | 40                 | 335   | 49       | 0    | 424   | 7     | 52                 | 42       | 20      | _   | 114      | 11    | 30                 | 347   | 26      | 0    | 403    | 8     | 1075       |
| 12:00PM                 | 25               | 73       | 67    | 0    | 165       | 11     | 40                 | 358   | 60       | 0    | 459   | 11    |                    | 55       | 25      |     | 133      | 17    | 40                 | 356   | 30      | 0    | 426    | 6     | 1183       |
| 1:00PM                  | 12               | 41       | 62    | 0    | 115       | 3      | 41                 | 347   | 58       | 0    | 445   | 14    | 49                 | 40       |         | 0   | 107      | 9     | 23                 | 325   | 40      | 0    | 388    | 2     | 1055       |
| 2:00PM                  | 26               | 46       | 54    | 0    | 126       | 14     | 40                 | 339   | 36       | 0    | 443   | 2     |                    | 33       |         | 0   | 107      | 6     | 23                 | 332   | 35      | 0    | 391    | 3     | 1033       |
|                         | 18               | 50       | 51    | 0    | 119       | 14     | 37                 | 367   | 42       | 0    | 446   | 2     | 47                 |          | 29      | 0   | 118      | 2     | 24                 | 367   | 25      | 0    | 416    | 3     | 1041       |
| 3:00PM<br>4:00PM        | 9                | 32       | 44    | 0    | 85        | 13     | 37                 | 398   | 31       | 0    | 464   | 2     | 46                 | 43<br>61 |         | 0   | 152      | 6     | 24                 | 390   | 31      | 0    | 443    | 1     | 1144       |
| 5:00PM                  | 22               | 27       | 46    | 0    | 95        | 16     | 39                 | 303   | 36       | 1    | 379   | 4     | 53                 | 46       | 27      |     | 126      | 4     | 17                 | 334   | 30      | 0    | 381    | 7     | 981        |
| 6:00PM                  | 23               | 24       | 40    | 0    | 87        | 4      | 32                 | 244   | 33       | 0    | 309   | 0     | 24                 | 24       | 12      | -   | 60       | 0     | 16                 | 258   | 21      | 0    | 295    | 2     | 751        |
| 7:00PM                  | 11               | 20       | 33    | 0    | 64        | 6      | 27                 | 221   | 18       | 0    | 266   | 2     | 23                 | 24       |         | 0   | 52       | 5     | 7                  | 164   | 13      | 0    | 184    | 1     | 566        |
| Total                   | 219              | 589      | 618   |      | 1427      | 95     | 448                | 4184  | 590      |      | 5224  | 77    | 457                | 491      |         | 0   | 1190     | 78    | 269                | 3715  | 316     | 0    | 4300   | 46    | 12141      |
| % Approach              | 15.3%            | 41.3%    | 43.3% |      |           | -      | 8.6%               |       | 11.3%    | 0%   | -     |       | 38.4%              | 41.3%    | 20.3% 0 | %   |          | -     | 6.3%               | 86.4% | 7.3% (  | 0%   | -      | -     | -          |
| % Total                 | 1.8%             | 4.9%     | 5.1%  | 0%   | 11.8%     | -      | 3.7%               | 34.5% | 4.9%     | 0%   | 43.0% | -     | 3.8%               | 4.0%     | 2.0% 0  | %   | 9.8%     | -     | 2.2%               | 30.6% | 2.6%    | 0% 3 | 35.4 % | -     | -          |
| Lights                  | 213              | 536      | 601   | 1    | 1351      | -      | 442                | 4134  | 583      | 2    | 5161  | -     | 443                | 424      | 240     | 0   | 1107     | -     | 261                | 3682  | 311     | 0    | 4254   | -     | 11873      |
| % Lights                | 97.3%            | 91.0%    | 97.2% | 100% | 94.7%     | -      | 98.7%              | 98.8% | 98.8% 1  | 100% | 98.8% | -     | 96.9%              | 86.4%    | 99.2% 0 | % 9 | 3.0%     | -     | 97.0%              | 99.1% | 98.4% ( | 0% 9 | 98.9%  | -     | 97.8%      |
| Articulated Trucks and  |                  |          |       |      |           |        |                    |       |          |      |       |       |                    |          |         |     |          |       |                    |       |         |      |        |       |            |
| Single-Unit Trucks      | 5                | 17       | 12    | 0    | 34        | -      | 5                  | 43    | 4        | 0    | 52    | -     | 9                  | 19       | 0       | 0   | 28       | -     | 7                  | 32    | 4       | 0    | 43     | -     | 157        |
| % Articulated Trucks    |                  |          |       |      |           |        |                    |       |          |      |       |       |                    |          |         |     |          |       |                    |       |         |      |        |       |            |
| and Single-Unit Trucks  | -                | 2.9%     | 1.9%  | 0%   | 2.4 %     | -      | 1.1%               | 1.0%  | 0.7%     | 0%   | 1.0%  | -     | 2.0%               | 3.9%     | 0% 0    |     | 2.4 %    | -     | 2.6%               | 0.9%  | 1.3%    |      | 1.0%   | -     | 1.3%       |
| Buses                   | 1                | 10       | 5     | 0    | 16        | -      | 1                  | 6     | 0        | 0    | 7     | -     | 2                  | 14       | 1       | 0   | 17       | -     | 0                  | 1     | 0       | 0    | 1      | -     | 41         |
| % Buses                 | 0.5%             |          | 0.8%  | 0%   | 1.1%      | -      | 0.2%               | 0.1%  | 0%       | 0%   | 0.1%  | -     | 0.4%               | 2.9%     | 0.4% 0  |     | 1.4 %    | -     | 0%                 | 0%    | 0% (    |      | 0 %    | -     | 0.3%       |
| Bicycles on Road        | 0                |          | 0     | 0    | 26        | -      | 0                  | 1     | 3        | 0    | 4     | -     | 3                  | 34       |         | 0   | 38       | -     | 1                  | 0     |         | 0    | 2      | -     | 70         |
| % Bicycles on Road      | 0%               | 4.4%     | 0%    | 0%   | 1.8%      | -      | 0%                 | 0%    | 0.5%     | 0%   | 0.1%  | -     | 0.7%               | 6.9%     | 0.4% 0  | %   | 3.2%     | -     | 0.4%               | 0%    | 0.3%    | )%   | 0 %    | -     | 0.6%       |
| Pedestrians             | -                | -        | -     | -    | -         | 89     | -                  | -     | -        | -    | -     | 75    | -                  | -        | -       | -   | -        | 74    | -                  | -     | -       | -    | -      | 42    |            |
| % Pedestrians           | -                | -        | -     | -    | - 9       | 93.7%  | -                  | -     | -        | -    | - !   | 97.4% | -                  | -        | -       | -   | - (      | 94.9% | -                  | -     | -       | -    | - 9    | 1.3%  | -          |
| Bicycles on Crosswalk   | -                | -        | -     | -    | -         | 6      | -                  | -     | -        | -    | -     | 2     | -                  | -        | -       | -   | -        | 4     | -                  | -     | -       | -    | -      | 4     |            |
| % Bicvcles on Crosswalk | I .              | _        | _     | _    | _         | 6.3%   | -                  | -     | -        | _    | -     | 2.6%  | -                  | _        | -       | _   | -        | 5.1%  | _                  | -     | _       | _    | -      | 8.7%  | l -l       |

<sup>\*</sup>Pedestrians and Bicycles on Crosswalk. L: Left, R: Right, T: Thru, U: U-Turn

| dditional Bi | cycle Trips |                       |             |       |
|--------------|-------------|-----------------------|-------------|-------|
| 1            | 10:13 AM    | Eastbound Armour      |             |       |
| 2            | 10:21 AM    | Westbound Armour to   | Southbound  | Swift |
| 3            | 11:15 AM    | Northbound Swift to W | estbound Ar | mour  |
| 4            | 12:19 PM    | Southbound Swift to W | estbound Ar | rmour |
| 5            | 12:27 PM    | Southbound Swift      |             |       |
| 6            | 12:46 PM    | Northbound Swift to W | estbound Ar | mour  |
| 7            | 12:46 PM    | Southbound Swift to W | estbound Ar | rmour |
| 8            | 12:46 PM    | Southbound Swift to W | estbound Ar | rmour |
| 9            | 12:53 PM    | Eastbound Armour to S | outhbound S | Swift |
| 10           | 2:40 PM     | Southbound Swift      |             |       |
| 11           | 4:28 PM     | Southbound Swift      |             |       |
| 12           | 5:05 PM     | Northbound Swift      |             |       |
| 13           | 5:14 PM     | Northbound Swift      |             |       |
| 14           | 7:53 PM     | Eastbound Armour      |             |       |