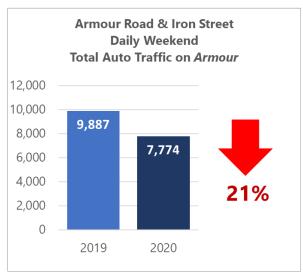

5 vehicles. For volumes greater than 100 vehicles in the same class and period, counts will be at least 95% accurate.

Accuracy for bicycle and pedestrian counts: For volumes of up to 50 bicycles or pedestrians in a 15-minute period, counts are guaranteed accurate within 5 pedestrians or bicycles. A minimum of 95% accuracy is guaranteed for volumes above 50 per 15-minute segment. When pedestrians are grouped in clusters, volumes are accurate to within +/- 25% per unique cluster.

#### **OBSERVATIONS SUMMARY – ARMOUR ROAD & SWIFT STREET WEEKDAY**













#### **OBSERVATIONS SUMMARY – ARMOUR ROAD & SWIFT STREET WEEKEND**













### **OBSERVATIONS SUMMARY – ARMOUR ROAD & IRON STREET WEEKDAY**













### **OBSERVATIONS SUMMARY – ARMOUR ROAD & IRON STREET WEEKEND**













#### **BICYCLE TRIPS AS A PERCENTAGE OF TOTAL TRIPS**

Supporting a more balanced mix of modes in North Kansas City is important for many city goals, and the benefits to the community are scalable as more people bike. North Kansas City's Bicycle Master Plan identifies the following targets for bike ridership:

**Bike Ridership Target** 

Short Term (5 - year)

1% bicycle-mode share 2.5% adults biking daily

Medium Term (10 - year)

2.5% bicycle-mode share 6% adults biking daily

Long Term (20 - year)

6% bicycle-mode share 15% adults biking daily

Traffic observations can provide insight into North Kansas City's progress toward bike ridership goals. However, the percentage of trips by bike varies significantly by street. While complete assessment of biking in North Kansas City will requi