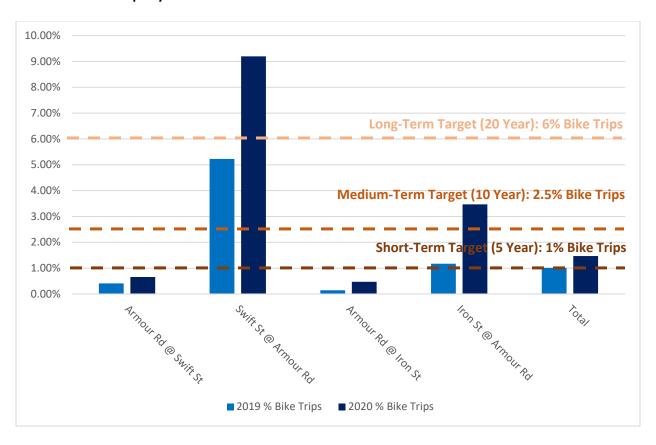

#### **BICYCLE TRIPS AS A PERCENTAGE OF TOTAL TRIPS**

Supporting a more balanced mix of modes in North Kansas City is important for many city goals, and the benefits to the community are scalable as more people bike. North Kansas City's Bicycle Master Plan identifies the following targets for bike ridership:

**Bike Ridership Target** 

Short Term (5 - year)

1% bicycle-mode share 2.5% adults biking daily

Medium Term (10 - year)

2.5% bicycle-mode share 6% adults biking daily

Long Term (20 - year)

6% bicycle-mode share 15% adults biking daily

Traffic observations can provide insight into North Kansas City's progress toward bike ridership goals. However, the percentage of trips by bike varies significantly by street. While complete assessment of biking in North Kansas City will require more comprehensive data collection, spot observations can be useful for identifying the speed and magnitude of progress toward goals for biking in the community.

2019 Percent of Total Trips by Transportation Mode – Weekday

|                      | By Car | By Truck | By Bus | By Bike | By Walking |
|----------------------|--------|----------|--------|---------|------------|
| Armour Rd @ Swift St | 95.38% | 0.91%    | 0.31%  | 0.07%   | 3.33%      |
| Swift St @ Armour Rd | 86.72% | 1.68%    | 1.46%  | 0.92%   | 9.21%      |
| Armour Rd @ Iron St  | 97.83% | 1.19%    | 0.47%  | 0.04%   | 0.47%      |
| Iron St @ Armour Rd  | 95.06% | 1.56%    | 1.03%  | 0.54%   | 1.82%      |
| Total                | 95.57% | 1.18%    | 0.57%  | 0.19%   | 2.48%      |

## 2020 Percent of Total Trips by Transportation Mode - Weekday

|                      | By Car | By Truck | By Bus | By Bike | By Walking |
|----------------------|--------|----------|--------|---------|------------|
| Armour Rd @ Swift St | 97.19% | 0.98%    | 0.08%  | 0.19%   | 1.55%      |
| Swift St @ Armour Rd | 89.85% | 2.27%    | 1.21%  | 2.73%   | 3.95%      |
| Armour Rd @ Iron St  | 97.76% | 1.33%    | 0.09%  | 0.14%   | 0.68%      |
| Iron St @ Armour Rd  | 95.34% | 1.56%    | 0.18%  | 0.89%   | 2.03%      |
| Total                | 96.55% | 1.32%    | 0.21%  | 0.48%   | 1.44%      |