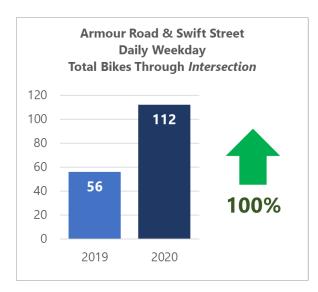

s/article/How-the-bicycle-classification-is-processed-in-vehicle-studies?language=en</a> US

Accuracy for vehicle counts: For volumes of up to 100 vehicles in any given classification over a 15-minute period, counts are guaranteed accurate within 5 vehicles. For volumes greater than 100 vehicles in the same class and period, counts will be at least 95% accurate.

Accuracy for bicycle and pedestrian counts: For volumes of up to 50 bicycles or pedestrians in a 15-minute period, counts are guaranteed accurate within 5 pedestrians or bicycles. A minimum of 95% accuracy is guaranteed for volumes above 50 per 15-minute segment. When pedestrians are grouped in clusters, volumes are accurate to within +/- 25% per unique cluster.

#### **OBSERVATIONS SUMMARY – ARMOUR ROAD & SWIFT STREET WEEKDAY**













#### **OBSERVATIONS SUMMARY – ARMOUR ROAD & SWIFT STREET WEEKEND**













### **OBSERVATIONS SUMMARY – ARMOUR ROAD & IRON STREET WEEKDAY**













### **OBSERVATIONS SUMMARY – ARMOUR ROAD & IRON STREET WEEKEND**













#### **BICYCLE TRIPS AS A PERCENTAGE OF TOTAL TRIPS**

Supporting a more balanced mix of modes in North Kansas City is important for many city goals, and the benefits to the community are scalable as more people bike. North Kansas City's Bicycle Master Plan identifies the following targets for bike ridership:

**Bike Ridership Target** 

Short Term (5 - year)

1% bicycle-mode share 2.5% adults biking daily

Medium Term (10 - year)

2.5% bicycle-mode share 6% adults biking daily

Long Term (20 - year)

6% bicycle-mode share 15% adults biking daily