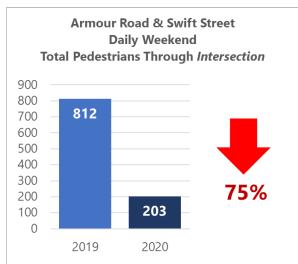

</a> US

Accuracy for vehicle counts: For volumes of up to 100 vehicles in any given classification over a 15-minute period, counts are guaranteed accurate within 5 vehicles. For volumes greater than 100 vehicles in the same class and period, counts will be at least 95% accurate.

Accuracy for bicycle and pedestrian counts: For volumes of up to 50 bicycles or pedestrians in a 15-minute period, counts are guaranteed accurate within 5 pedestrians or bicycles. A minimum of 95% accuracy is guaranteed for volumes above 50 per 15-minute segment. When pedestrians are grouped in clusters, volumes are accurate to within +/- 25% per unique cluster.

#### **OBSERVATIONS SUMMARY – ARMOUR ROAD & SWIFT STREET WEEKDAY**













#### **OBSERVATIONS SUMMARY – ARMOUR ROAD & SWIFT STREET WEEKEND**













### **OBSERVATIONS SUMMARY – ARMOUR ROAD & IRON STREET WEEKDAY**













### **OBSERVATIONS SUMMARY – ARMOUR ROAD & IRON STREET WEEKEND**













#### **BICYCLE TRIPS AS A PERCENTAGE OF TOTAL TRIPS**

Supporting a more balanced mix of modes in North Kansas City is important for many city goals, and the benefits to the community are scalable as more people bike. North Kansas City's Bicycle Master Plan identifies the following targets for bike ridership:

**Bike Ridership Target** 

Short Term (5 - year)

1% bicycle-mode share 2.5% adults biking daily

Medium Term (10 - year)

2.5% bicycle-mode share 6% adults biking daily

Long Term (20 - year)

6% bicycle-mode share 15% adults biking daily

Traffic observations can provide insight into North Kansas City's progress toward