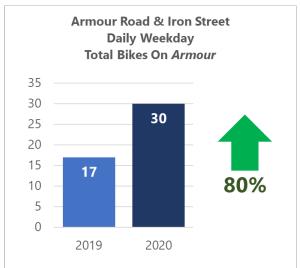

ny given classification over a 15-minute period, counts are guaranteed accurate within 5 vehicles. For volumes greater than 100 vehicles in the same class and period, counts will be at least 95% accurate.

Accuracy for bicycle and pedestrian counts: For volumes of up to 50 bicycles or pedestrians in a 15-minute period, counts are guaranteed accurate within 5 pedestrians or bicycles. A minimum of 95% accuracy is guaranteed for volumes above 50 per 15-minute segment. When pedestrians are grouped in clusters, volumes are accurate to within +/- 25% per unique cluster.

#### **OBSERVATIONS SUMMARY – ARMOUR ROAD & SWIFT STREET WEEKDAY**













#### **OBSERVATIONS SUMMARY – ARMOUR ROAD & SWIFT STREET WEEKEND**













### **OBSERVATIONS SUMMARY – ARMOUR ROAD & IRON STREET WEEKDAY**













### **OBSERVATIONS SUMMARY – ARMOUR ROAD & IRON STREET WEEKEND**













#### **BICYCLE TRIPS AS A PERCENTAGE OF TOTAL TRIPS**

Supporting a more balanced mix of modes in North Kansas City is important for many city goals, and the benefits to the community are scalable as more people bike. North Kansas City's Bicycle Master Plan identifies the following targets for bike ridership:

**Bike Ridership Target** 

Short Term (5 - year)

1% bicycle-mode share 2.5% adults biking daily

Medium Term (10 - year)

2.5% bicycle-mode share 6% adults biking daily

Long Term (20 - year)

6% bicycle-mode share 15% adults biking daily

Traffic observations can provide insight into North Kansas City's progress toward bike ridership goals. However, the percentage of trips by bike varies signif