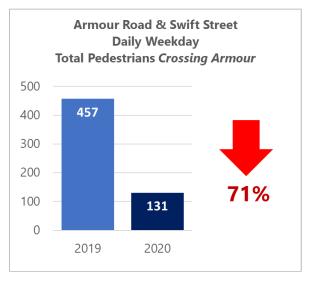

cle/How-the-bicycle-classification-is-processed-in-vehicle-studies?language=en</a> US

Accuracy for vehicle counts: For volumes of up to 100 vehicles in any given classification over a 15-minute period, counts are guaranteed accurate within 5 vehicles. For volumes greater than 100 vehicles in the same class and period, counts will be at least 95% accurate.

Accuracy for bicycle and pedestrian counts: For volumes of up to 50 bicycles or pedestrians in a 15-minute period, counts are guaranteed accurate within 5 pedestrians or bicycles. A minimum of 95% accuracy is guaranteed for volumes above 50 per 15-minute segment. When pedestrians are grouped in clusters, volumes are accurate to within +/- 25% per unique cluster.

#### **OBSERVATIONS SUMMARY – ARMOUR ROAD & SWIFT STREET WEEKDAY**













#### **OBSERVATIONS SUMMARY – ARMOUR ROAD & SWIFT STREET WEEKEND**













### **OBSERVATIONS SUMMARY – ARMOUR ROAD & IRON STREET WEEKDAY**













### **OBSERVATIONS SUMMARY – ARMOUR ROAD & IRON STREET WEEKEND**













#### **BICYCLE TRIPS AS A PERCENTAGE OF TOTAL TRIPS**

Supporting a more balanced mix of modes in North Kansas City is important for many city goals, and the benefits to the community are scalable as more people bike. North Kansas City's Bicycle Master Plan identifies the following targets for bike ridership:

**Bike Ridership Target** 

Short Term (5 - year)

1% bicycle-mode share 2.5% adults biking daily

Medium Term (10 - year)

2.5% bicycle-mode share 6% adults biking daily

Long Term (20 - year)

6% bicycle-mode share 15% adults biking daily

Traf