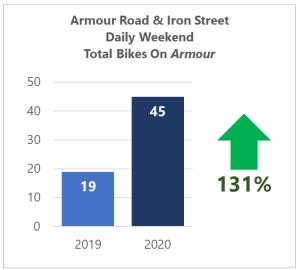

e within 5 vehicles. For volumes greater than 100 vehicles in the same class and period, counts will be at least 95% accurate.

Accuracy for bicycle and pedestrian counts: For volumes of up to 50 bicycles or pedestrians in a 15-minute period, counts are guaranteed accurate within 5 pedestrians or bicycles. A minimum of 95% accuracy is guaranteed for volumes above 50 per 15-minute segment. When pedestrians are grouped in clusters, volumes are accurate to within +/- 25% per unique cluster.

#### **OBSERVATIONS SUMMARY – ARMOUR ROAD & SWIFT STREET WEEKDAY**













#### **OBSERVATIONS SUMMARY – ARMOUR ROAD & SWIFT STREET WEEKEND**













### **OBSERVATIONS SUMMARY – ARMOUR ROAD & IRON STREET WEEKDAY**













### **OBSERVATIONS SUMMARY – ARMOUR ROAD & IRON STREET WEEKEND**













#### **BICYCLE TRIPS AS A PERCENTAGE OF TOTAL TRIPS**

Supporting a more balanced mix of modes in North Kansas City is important for many city goals, and the benefits to the community are scalable as more people bike. North Kansas City's Bicycle Master Plan identifies the following targets for bike ridership:

**Bike Ridership Target** 

Short Term (5 - year)

1% bicycle-mode share 2.5% adults biking daily

Medium Term (10 - year)

2.5% bicycle-mode share 6% adults biking daily

Long Term (20 - year)

6% bicycle-mode share 15% adults biking daily

Traffic observations can provide insight into North Kansas City's progress toward bike ridership goals. However, the percentage of trips by bike varies significantly by street. While complete assessment of biking in North Kansas City wi