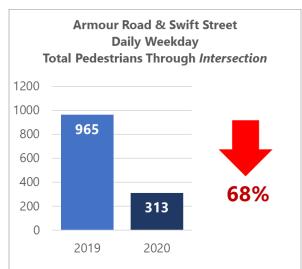

ticle/How-the-bicycle-classification-is-processed-in-vehicle-studies?language=en</a> US

Accuracy for vehicle counts: For volumes of up to 100 vehicles in any given classification over a 15-minute period, counts are guaranteed accurate within 5 vehicles. For volumes greater than 100 vehicles in the same class and period, counts will be at least 95% accurate.

Accuracy for bicycle and pedestrian counts: For volumes of up to 50 bicycles or pedestrians in a 15-minute period, counts are guaranteed accurate within 5 pedestrians or bicycles. A minimum of 95% accuracy is guaranteed for volumes above 50 per 15-minute segment. When pedestrians are grouped in clusters, volumes are accurate to within +/- 25% per unique cluster.

#### **OBSERVATIONS SUMMARY – ARMOUR ROAD & SWIFT STREET WEEKDAY**













#### **OBSERVATIONS SUMMARY – ARMOUR ROAD & SWIFT STREET WEEKEND**













### **OBSERVATIONS SUMMARY – ARMOUR ROAD & IRON STREET WEEKDAY**













### **OBSERVATIONS SUMMARY – ARMOUR ROAD & IRON STREET WEEKEND**













#### **BICYCLE TRIPS AS A PERCENTAGE OF TOTAL TRIPS**

Supporting a more balanced mix of modes in North Kansas City is important for many city goals, and the benefits to the community are scalable as more people bike. North Kansas City's Bicycle Master Plan identifies the following targets for bike ridership:

**Bike Ridership Target** 

Short Term (5 - year)

1% bicycle-mode share 2.5% adults biking daily

Medium Term (10 - year)

2.5% bicycle-mode share 6% adults biking daily

Long Term (20 - year)

6% bicycle-mode share 15% adults biking daily

Tr