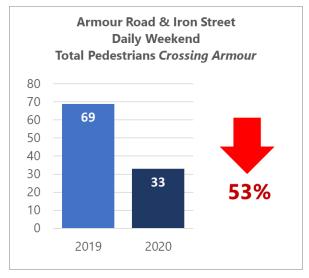

thin 5 vehicles. For volumes greater than 100 vehicles in the same class and period, counts will be at least 95% accurate.

Accuracy for bicycle and pedestrian counts: For volumes of up to 50 bicycles or pedestrians in a 15-minute period, counts are guaranteed accurate within 5 pedestrians or bicycles. A minimum of 95% accuracy is guaranteed for volumes above 50 per 15-minute segment. When pedestrians are grouped in clusters, volumes are accurate to within +/- 25% per unique cluster.

#### **OBSERVATIONS SUMMARY – ARMOUR ROAD & SWIFT STREET WEEKDAY**













#### **OBSERVATIONS SUMMARY – ARMOUR ROAD & SWIFT STREET WEEKEND**













### **OBSERVATIONS SUMMARY – ARMOUR ROAD & IRON STREET WEEKDAY**













### **OBSERVATIONS SUMMARY – ARMOUR ROAD & IRON STREET WEEKEND**













#### **BICYCLE TRIPS AS A PERCENTAGE OF TOTAL TRIPS**

Supporting a more balanced mix of modes in North Kansas City is important for many city goals, and the benefits to the community are scalable as more people bike. North Kansas City's Bicycle Master Plan identifies the following targets for bike ridership:

**Bike Ridership Target** 

Short Term (5 - year)

1% bicycle-mode share 2.5% adults biking daily

Medium Term (10 - year)

2.5% bicycle-mode share 6% adults biking daily

Long Term (20 - year)

6% bicycle-mode share 15% adults biking daily

Traffic observations can provide insight into North Kansas City's progress toward bike ridership goals. However, the percentage of trips by bike varies significantly by street. While complete assessment of biking in North Kansas City will r