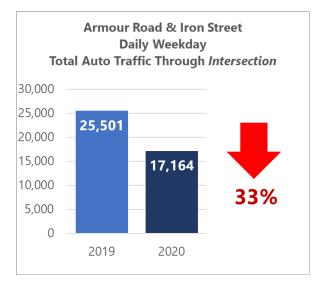

en classification over a 15-minute period, counts are guaranteed accurate within 5 vehicles. For volumes greater than 100 vehicles in the same class and period, counts will be at least 95% accurate.

Accuracy for bicycle and pedestrian counts: For volumes of up to 50 bicycles or pedestrians in a 15-minute period, counts are guaranteed accurate within 5 pedestrians or bicycles. A minimum of 95% accuracy is guaranteed for volumes above 50 per 15-minute segment. When pedestrians are grouped in clusters, volumes are accurate to within +/- 25% per unique cluster.

#### **OBSERVATIONS SUMMARY – ARMOUR ROAD & SWIFT STREET WEEKDAY**













#### **OBSERVATIONS SUMMARY – ARMOUR ROAD & SWIFT STREET WEEKEND**













### **OBSERVATIONS SUMMARY – ARMOUR ROAD & IRON STREET WEEKDAY**













### **OBSERVATIONS SUMMARY – ARMOUR ROAD & IRON STREET WEEKEND**













#### **BICYCLE TRIPS AS A PERCENTAGE OF TOTAL TRIPS**

Supporting a more balanced mix of modes in North Kansas City is important for many city goals, and the benefits to the community are scalable as more people bike. North Kansas City's Bicycle Master Plan identifies the following targets for bike ridership:

**Bike Ridership Target** 

Short Term (5 - year)

1% bicycle-mode share 2.5% adults biking daily

Medium Term (10 - year)

2.5% bicycle-mode share 6% adults biking daily

Long Term (20 - year)

6% bicycle-mode share 15% adults biking daily

Traffic observations can provide insight into North Kansas City's progress toward bike ridership goals. However, the percentage of trips by bike varies significantl