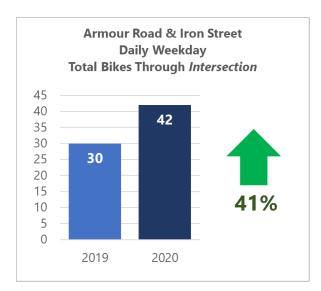

any given classification over a 15-minute period, counts are guaranteed accurate within 5 vehicles. For volumes greater than 100 vehicles in the same class and period, counts will be at least 95% accurate.

Accuracy for bicycle and pedestrian counts: For volumes of up to 50 bicycles or pedestrians in a 15-minute period, counts are guaranteed accurate within 5 pedestrians or bicycles. A minimum of 95% accuracy is guaranteed for volumes above 50 per 15-minute segment. When pedestrians are grouped in clusters, volumes are accurate to within +/- 25% per unique cluster.

#### **OBSERVATIONS SUMMARY – ARMOUR ROAD & SWIFT STREET WEEKDAY**













#### **OBSERVATIONS SUMMARY – ARMOUR ROAD & SWIFT STREET WEEKEND**













### **OBSERVATIONS SUMMARY – ARMOUR ROAD & IRON STREET WEEKDAY**













### **OBSERVATIONS SUMMARY – ARMOUR ROAD & IRON STREET WEEKEND**













#### **BICYCLE TRIPS AS A PERCENTAGE OF TOTAL TRIPS**

Supporting a more balanced mix of modes in North Kansas City is important for many city goals, and the benefits to the community are scalable as more people bike. North Kansas City's Bicycle Master Plan identifies the following targets for bike ridership:

**Bike Ridership Target** 

Short Term (5 - year)

1% bicycle-mode share 2.5% adults biking daily

Medium Term (10 - year)

2.5% bicycle-mode share 6% adults biking daily

Long Term (20 - year)

6% bicycle-mode share 15% adults biking daily

Traffic observations can provide insight into North Kansas City's progress toward bike ridership goals. However, the percentage of trips by bike varies sign