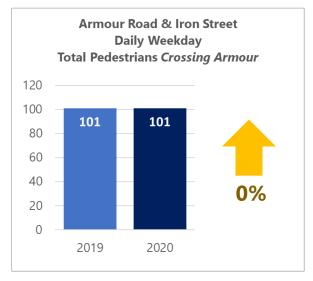

iven classification over a 15-minute period, counts are guaranteed accurate within 5 vehicles. For volumes greater than 100 vehicles in the same class and period, counts will be at least 95% accurate.

Accuracy for bicycle and pedestrian counts: For volumes of up to 50 bicycles or pedestrians in a 15-minute period, counts are guaranteed accurate within 5 pedestrians or bicycles. A minimum of 95% accuracy is guaranteed for volumes above 50 per 15-minute segment. When pedestrians are grouped in clusters, volumes are accurate to within +/- 25% per unique cluster.

#### **OBSERVATIONS SUMMARY – ARMOUR ROAD & SWIFT STREET WEEKDAY**













#### **OBSERVATIONS SUMMARY – ARMOUR ROAD & SWIFT STREET WEEKEND**













### **OBSERVATIONS SUMMARY – ARMOUR ROAD & IRON STREET WEEKDAY**













### **OBSERVATIONS SUMMARY – ARMOUR ROAD & IRON STREET WEEKEND**













#### **BICYCLE TRIPS AS A PERCENTAGE OF TOTAL TRIPS**

Supporting a more balanced mix of modes in North Kansas City is important for many city goals, and the benefits to the community are scalable as more people bike. North Kansas City's Bicycle Master Plan identifies the following targets for bike ridership:

**Bike Ridership Target** 

Short Term (5 - year)

1% bicycle-mode share 2.5% adults biking daily

Medium Term (10 - year)

2.5% bicycle-mode share 6% adults biking daily

Long Term (20 - year)

6% bicycle-mode share 15% adults biking daily

Traffic observations can provide insight into North Kansas City's progress toward bike ridership goals. However, the percentage of trips by bike varies significan