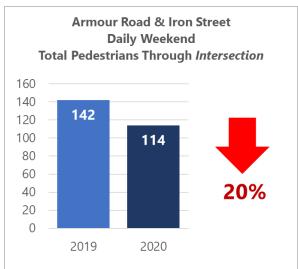

within 5 vehicles. For volumes greater than 100 vehicles in the same class and period, counts will be at least 95% accurate.

Accuracy for bicycle and pedestrian counts: For volumes of up to 50 bicycles or pedestrians in a 15-minute period, counts are guaranteed accurate within 5 pedestrians or bicycles. A minimum of 95% accuracy is guaranteed for volumes above 50 per 15-minute segment. When pedestrians are grouped in clusters, volumes are accurate to within +/- 25% per unique cluster.

#### **OBSERVATIONS SUMMARY – ARMOUR ROAD & SWIFT STREET WEEKDAY**













#### **OBSERVATIONS SUMMARY – ARMOUR ROAD & SWIFT STREET WEEKEND**













### **OBSERVATIONS SUMMARY – ARMOUR ROAD & IRON STREET WEEKDAY**













### **OBSERVATIONS SUMMARY – ARMOUR ROAD & IRON STREET WEEKEND**













#### **BICYCLE TRIPS AS A PERCENTAGE OF TOTAL TRIPS**

Supporting a more balanced mix of modes in North Kansas City is important for many city goals, and the benefits to the community are scalable as more people bike. North Kansas City's Bicycle Master Plan identifies the following targets for bike ridership:

**Bike Ridership Target** 

Short Term (5 - year)

1% bicycle-mode share 2.5% adults biking daily

Medium Term (10 - year)

2.5% bicycle-mode share 6% adults biking daily

Long Term (20 - year)

6% bicycle-mode share 15% adults biking daily

Traffic observations can provide insight into North Kansas City's progress toward bike ridership goals. However, the percentage of trips by bike varies significantly by street. While complete assessment of biking in North Kansas City will