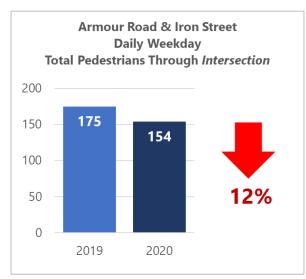

given classification over a 15-minute period, counts are guaranteed accurate within 5 vehicles. For volumes greater than 100 vehicles in the same class and period, counts will be at least 95% accurate.

Accuracy for bicycle and pedestrian counts: For volumes of up to 50 bicycles or pedestrians in a 15-minute period, counts are guaranteed accurate within 5 pedestrians or bicycles. A minimum of 95% accuracy is guaranteed for volumes above 50 per 15-minute segment. When pedestrians are grouped in clusters, volumes are accurate to within +/- 25% per unique cluster.

#### **OBSERVATIONS SUMMARY – ARMOUR ROAD & SWIFT STREET WEEKDAY**













#### **OBSERVATIONS SUMMARY – ARMOUR ROAD & SWIFT STREET WEEKEND**













### **OBSERVATIONS SUMMARY – ARMOUR ROAD & IRON STREET WEEKDAY**













### **OBSERVATIONS SUMMARY – ARMOUR ROAD & IRON STREET WEEKEND**













#### **BICYCLE TRIPS AS A PERCENTAGE OF TOTAL TRIPS**

Supporting a more balanced mix of modes in North Kansas City is important for many city goals, and the benefits to the community are scalable as more people bike. North Kansas City's Bicycle Master Plan identifies the following targets for bike ridership:

**Bike Ridership Target** 

Short Term (5 - year)

1% bicycle-mode share 2.5% adults biking daily

Medium Term (10 - year)

2.5% bicycle-mode share 6% adults biking daily

Long Term (20 - year)

6% bicycle-mode share 15% adults biking daily

Traffic observations can provide insight into North Kansas City's progress toward bike ridership goals. However, the percentage of trips by bike varies signific