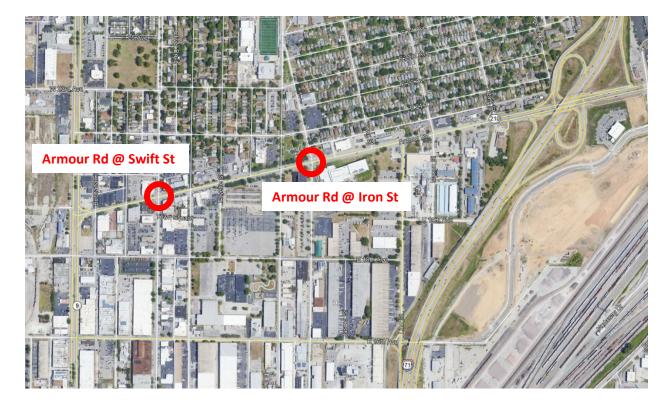

#### **Observation Locations**

- Armour Road and Swift Street: Thursday, June 4, 2020; Sunday, June 28, 2020
- Armour Road and Iron Street: Thursday, June 4, 2020; Sunay, June 28, 2020