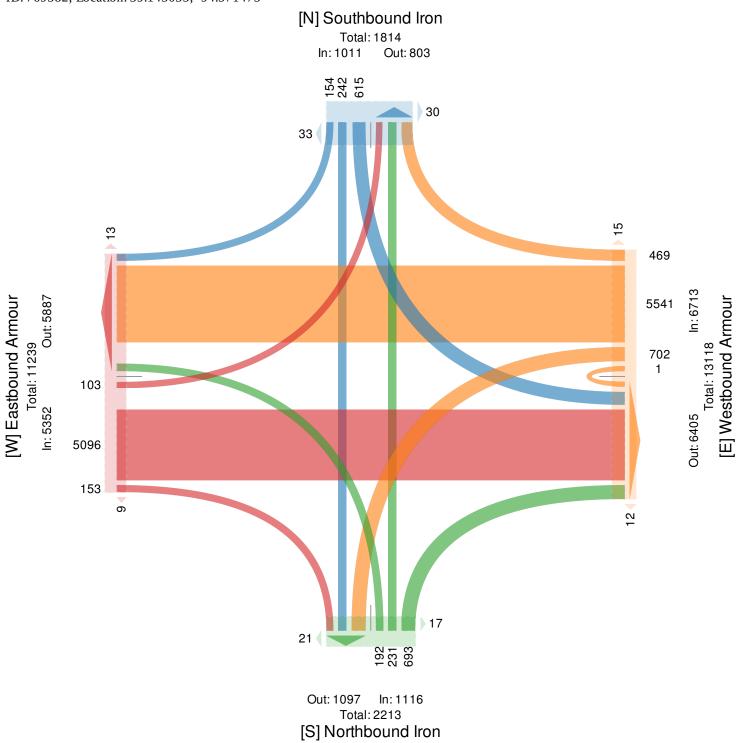

| Iron        |           |        |
| 11      | 6:01 PM       | Southbound  | Iron        |           |        |
| 12      | 6:07 PM       | Southbound  | Iron to We  | stbound A | rmour  |
| 13      | 6:07 PM       | Southbound  | Iron to We  | stbound A | rmour  |
| 14      | 6:40 PM       | Southbound  | Iron        |           |        |
| 15      | 6:44 PM       | Southbound  | Iron to We  | stbound A | rmour  |
| 16      | 7:01 PM       | Southbound  | Iron to We  | stbound A | rmour  |

Provided by: BikeWalk KC

1106 East 30th Street, Suite G, Kansas City, MO, 64109, US

Full Length (6 AM-8 PM)

All Classes (Lights, Articulated Trucks and Single-Unit Trucks, Buses, Pedestrians,

Bicycles on Road, Bicycles on Crosswalk)

All Movements

ID: 769382, Location: 39.143035, -94.571475



Provided by: Bike Walk KC

1106 East 30th Street, Suite G,

Kansas City, MO, 64109, US

Full Length (6 AM-8 PM)

All Classes (Lights, Articulated Trucks and Single-Unit Trucks, Buses, Pedestrians, Bicycles on Road, Bicycles on Crosswalk)

All Movements

ID: 769383, Location: 39.143035, -94.571475

| Leg                     | Southbo |       | on    |      |      |       | Westbo |         | mour    |      |      |       |         | ound Iro | n       |     |      |       | Eastbo |       | mour    |      |       |       |       |
|-------------------------|---------|-------|-------|------|------|-------|--------|---------|---------|------|------|-------|---------|----------|---------|-----|------|-------|--------|-------|---------|------|-------|-------|-------|
| Direction