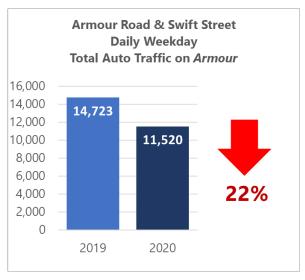

How-the-bicycle-classification-is-processed-in-vehicle-studies?language=en</a> US

Accuracy for vehicle counts: For volumes of up to 100 vehicles in any given classification over a 15-minute period, counts are guaranteed accurate within 5 vehicles. For volumes greater than 100 vehicles in the same class and period, counts will be at least 95% accurate.

Accuracy for bicycle and pedestrian counts: For volumes of up to 50 bicycles or pedestrians in a 15-minute period, counts are guaranteed accurate within 5 pedestrians or bicycles. A minimum of 95% accuracy is guaranteed for volumes above 50 per 15-minute segment. When pedestrians are grouped in clusters, volumes are accurate to within +/- 25% per unique cluster.

#### **OBSERVATIONS SUMMARY – ARMOUR ROAD & SWIFT STREET WEEKDAY**













#### **OBSERVATIONS SUMMARY – ARMOUR ROAD & SWIFT STREET WEEKEND**













### **OBSERVATIONS SUMMARY – ARMOUR ROAD & IRON STREET WEEKDAY**













### **OBSERVATIONS SUMMARY – ARMOUR ROAD & IRON STREET WEEKEND**













#### **BICYCLE TRIPS AS A PERCENTAGE OF TOTAL TRIPS**

Supporting a more balanced mix of modes in North Kansas City is important for many city goals, and the benefits to the community are scalable as more people bike. North Kansas City's Bicycle Master Plan identifies the following targets for bike ridership:

**Bike Ridership Target** 

Short Term (5 - year)

1% bicycle-mode share 2.5% adults biking daily

Medium Term (10 - year)

2.5% bicycle-mode share 6% adults biking daily

Long Term (20 - year)

6% bicycle-mode share 15% adults biking daily

Traffic