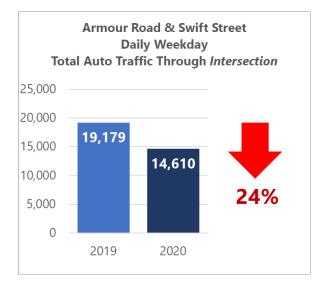

e/How-the-bicycle-classification-is-processed-in-vehicle-studies?language=en</a> US

Accuracy for vehicle counts: For volumes of up to 100 vehicles in any given classification over a 15-minute period, counts are guaranteed accurate within 5 vehicles. For volumes greater than 100 vehicles in the same class and period, counts will be at least 95% accurate.

Accuracy for bicycle and pedestrian counts: For volumes of up to 50 bicycles or pedestrians in a 15-minute period, counts are guaranteed accurate within 5 pedestrians or bicycles. A minimum of 95% accuracy is guaranteed for volumes above 50 per 15-minute segment. When pedestrians are grouped in clusters, volumes are accurate to within +/- 25% per unique cluster.

#### **OBSERVATIONS SUMMARY – ARMOUR ROAD & SWIFT STREET WEEKDAY**













#### **OBSERVATIONS SUMMARY – ARMOUR ROAD & SWIFT STREET WEEKEND**













### **OBSERVATIONS SUMMARY – ARMOUR ROAD & IRON STREET WEEKDAY**













### **OBSERVATIONS SUMMARY – ARMOUR ROAD & IRON STREET WEEKEND**













#### **BICYCLE TRIPS AS A PERCENTAGE OF TOTAL TRIPS**

Supporting a more balanced mix of modes in North Kansas City is important for many city goals, and the benefits to the community are scalable as more people bike. North Kansas City's Bicycle Master Plan identifies the following targets for bike ridership:

**Bike Ridership Target** 

Short Term (5 - year)

1% bicycle-mode share 2.5% adults biking daily

Medium Term (10 - year)

2.5% bicycle-mode share 6% adults biking daily

Long Term (20 - year)

6% bicycle-mode share 15% adults biking daily

Traffi