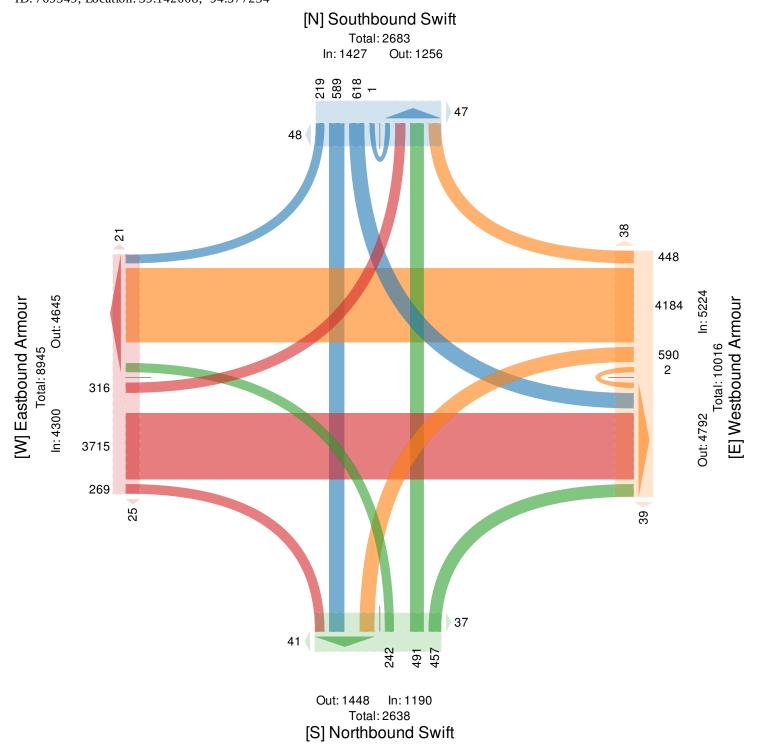

## Percent of Total Trips by Bike - Weekend

Full Length (6 AM-8 PM)

All Classes (Lights, Articulated Trucks and Single-Unit Trucks, Buses, Pedestrians, Bicycles on Road, Bicycles

on Crosswalk)

All Movements

ID: 769349, Location: 39.142008, -94.577254

| Le g<br>Dire ction      | Southb<br>Southb |          | wift  |      |           |        | We stbo<br>We stbo |       | mour     |      |       |       | Northbo<br>Northbo |          | vift    |     |          |       | Eastbou<br>Eastbou |       | our     |      |        |       |            |
|-------------------------|------------------|----------|-------|------|-----------|--------|--------------------|-------|----------|------|-------|-------|--------------------|----------|---------|-----|----------|-------|--------------------|-------|---------|------|--------|-------|------------|
| Time                    | R                |          | L     | U    | A         | Pe d*  | Westbo             | Т     | L        | U    | Арр   | Pe d* | R                  | Т        | L       | TT  | Арр      | Ped*  | R                  | Т     | т.      | U    | App    | n. d* | T 4        |
|                         |                  |          | 14    | 0    | App<br>40 | Peu-   | 7                  | 250   |          |      | 294   | Peu*  | 3                  | 7        |         | 0   |          |       |                    | 116   | 9       | 0    | 128    | Peu-  | 477        |
| 2020-06-04 6:00AM       | 1                |          |       |      |           | 3      | 20                 | 286   | 37<br>50 | 0    |       | 1     | _                  | 20       | 1       |     | 15<br>32 | 0     | 3<br>6             | 143   |         |      |        | 2     | 651        |
| 7:00AM                  | 8                |          | 30    | 1    | 103       | 3<br>4 |                    |       |          | 0    | 356   |       | 11<br>9            |          | 7       |     | 50       | 3     | -                  | 174   | 11      | 0    | 160    |       |            |
| 8:00AM<br>9:00AM        | 9                | 53<br>35 | 34    | 0    | 96        | 6      | 24<br>25           | 232   | 42       | 0    | 298   | 13    | 18                 | 34<br>24 | 7       |     | 49       | 10    | 19<br>16           | 195   | 16      | 0    | 209    | 6     | 653<br>646 |
| 9:00AM<br>10:00AM       | 11               | 48       | 47    | 0    | 114       | - 6    | 39                 | 279   | 54       | 1    | 373   | 4     | 23                 | 38       | 14      | -   | 75       | 10    | 22                 | 214   | 21      | 0    | 257    | 5     | 819        |
| 10:00AM<br>11:00AM      | 25               | 51       | 58    | 0    | 134       | 7      | 40                 | 335   | 49       | 0    | 424   | 7     | 52                 | 42       | 20      | _   | 114      | 11    | 30                 | 347   | 26      | 0    | 403    | 8     | 1075       |
| 12:00PM                 | 25               | 73       | 67    | 0    | 165       | 11     | 40                 | 358   | 60       | 0    | 459   | 11    |                    | 55       | 25      |     | 133      | 17    | 40                 | 356   | 30      | 0    | 426    | 6     | 1183       |
| 1:00PM                  | 12               | 41       | 62    | 0    | 115       | 3      | 41                 | 347   | 58       | 0    | 445   | 14    | 49                 | 40       |         | 0   | 107      | 9     | 23                 | 325   | 40      | 0    | 388    | 2     | 1055       |
| 2:00PM                  | 26               | 46       | 54    | 0    | 126       | 14     | 40                 | 339   | 36       | 0    | 443   | 2     |                    | 33       |         | 0   | 107      | 6     | 23                 | 332   | 35      | 0    | 391    | 3     | 1033       |
|                         | 18               | 50       | 51    | 0    | 119       | 14     | 37                 | 367   | 42       | 0    | 446   | 2     | 47                 |          | 29      | 0   | 118      | 2     | 24                 | 367   | 25      | 0    | 416    | 3     | 1041       |
| 3:00PM<br>4:00PM        | 9                | 32       | 44    | 0    | 85        | 13     | 37                 | 398   | 31       | 0    | 464   | 2     | 46                 | 43<br>61 |         | 0   | 152      | 6     | 24                 | 390   | 31      | 0    | 443    | 1     | 1144       |
| 5:00PM                  | 22               | 27       | 46    | 0    | 95        | 16     | 39                 | 303   | 36       | 1    | 379   | 4     | 53                 | 46       | 27      |     | 126      | 4     | 17                 | 334   | 30      | 0    | 381    | 7     | 981        |
| 6:00PM                  | 23               | 24       | 40    | 0    | 87        | 4      | 32                 | 244   | 33       | 0    | 309   | 0     | 24                 | 24       | 12      | -   | 60       | 0     | 16                 | 258   | 21      | 0    | 295    | 2     | 751        |
| 7:00PM                  | 11               | 20       | 33    | 0    | 64        | 6      | 27                 | 221   | 18       | 0    | 266   | 2     | 23                 | 24       |         | 0   | 52       | 5     | 7                  | 164   | 13      | 0    | 184    | 1     | 566        |
| Total                   | 219              | 589      | 618   |      | 1427      | 95     | 448                | 4184  | 590      |      | 5224  | 77    | 457                | 491      |         | 0   | 1190     | 78    | 269                | 3715  | 316     | 0    | 4300   | 46    | 12141      |
| % Approach              | 15.3%            | 41.3%    | 43.3% |      |           | -      | 8.6%               |       | 11.3%    | 0%   | -     |       | 38.4%              | 41.3%    | 20.3% 0 | %   |          | -     | 6.3%               | 86.4% | 7.3% (  | 0%   | -      | -     | -          |
| % Total                 | 1.8%             | 4.9%     | 5.1%  | 0%   | 11.8%     | -      | 3.7%               | 34.5% | 4.9%     | 0%   | 43.0% | -     | 3.8%               | 4.0%     | 2.0% 0  | %   | 9.8%     | -     | 2.2%               | 30.6% | 2.6%    | 0% 3 | 35.4 % | -     | -          |
| Lights                  | 213              | 536      | 601   | 1    | 1351      | -      | 442                | 4134  | 583      | 2    | 5161  | -     | 443                | 424      | 240     | 0   | 1107     | -     | 261                | 3682  | 311     | 0    | 4254   | -     | 11873      |
| % Lights                | 97.3%            | 91.0%    | 97.2% | 100% | 94.7%     | -      | 98.7%              | 98.8% | 98.8% 1  | 100% | 98.8% | -     | 96.9%              | 86.4%    | 99.2% 0 | % 9 | 3.0%     | -     | 97.0%              | 99.1% | 98.4% ( | 0% 9 | 98.9%  | -     | 97.8%      |
| Articulated Trucks and  |                  |          |       |      |           |        |                    |       |          |      |       |       |                    |          |         |     |          |       |                    |       |         |      |        |       |            |
| Single-Unit Trucks      | 5                | 17       | 12    | 0    | 34        | -      | 5                  | 43    | 4        | 0    | 52    | -     | 9                  | 19       | 0       | 0   | 28       | -     | 7                  | 32    | 4       | 0    | 43     | -     | 157        |
| % Articulated Trucks    |                  |          |       |      |           |        |                    |       |          |      |       |       |                    |          |         |     |          |       |                    |       |         |      |        |       |            |
| and Single-Unit Trucks  | -                | 2.9%     | 1.9%  | 0%   | 2.4 %     | -      | 1.1%               | 1.0%  | 0.7%     | 0%   | 1.0%  | -     | 2.0%               | 3.9%     | 0% 0    |     | 2.4 %    | -     | 2.6%               | 0.9%  | 1.3%    |      | 1.0%   | -     | 1.3%       |
| Buses                   | 1                | 10       | 5     | 0    | 16        | -      | 1                  | 6     | 0        | 0    | 7     | -     | 2                  | 14       | 1       | 0   | 17       | -     | 0                  | 1     | 0       | 0    | 1      | -     | 41         |
| % Buses                 | 0.5%             |          | 0.8%  | 0%   | 1.1%      | -      | 0.2%               | 0.1%  | 0%       | 0%   | 0.1%  | -     | 0.4%               | 2.9%     | 0.4% 0  |     | 1.4 %    | -     | 0%                 | 0%    | 0% (    |      | 0 %    | -     | 0.3%       |
| Bicycles on Road        | 0                |          | 0     | 0    | 26        | -      | 0                  | 1     | 3        | 0    | 4     | -     | 3                  | 34       |         | 0   | 38       | -     | 1                  | 0     |         | 0    | 2      | -     | 70         |
| % Bicycles on Road      | 0%               | 4.4%     | 0%    | 0%   | 1.8%      | -      | 0%                 | 0%    | 0.5%     | 0%   | 0.1%  | -     | 0.7%               | 6.9%     | 0.4% 0  | %   | 3.2%     | -     | 0.4%               | 0%    | 0.3%    | )%   | 0 %    | -     | 0.6%       |
| Pedestrians             | -                | -        | -     | -    | -         | 89     | -                  | -     | -        | -    | -     | 75    | -                  | -        | -       | -   | -        | 74    | -                  | -     | -       | -    | -      | 42    |            |
| % Pedestrians           | -                | -        | -     | -    | - 9       | 93.7%  | -                  | -     | -        | -    | - !   | 97.4% | -                  | -        | -       | -   | - (      | 94.9% | -                  | -     | -       | -    | - 9    | 1.3%  | -          |
| Bicycles on Crosswalk   | -                | -        | -     | -    | -         | 6      | -                  | -     | -        | -    | -     | 2     | -                  | -        | -       | -   | -        | 4     | -                  | -     | -       | -    | -      | 4     |            |
| % Bicvcles on Crosswalk | I .              | _        | _     | _    | _         | 6.3%   | -                  | -     | -        | _    | -     | 2.6%  | -                  | _        | -       | _   | -        | 5.1%  | _                  | -     | _       | _    | -      | 8.7%  | l -l       |

<sup>\*</sup>Pedestrians and Bicycles on Crosswalk. L: Left, R: Right, T: Thru, U: U-Turn

| dditional Bi | cycle Trips |                       |             |       |
|--------------|-------------|-----------------------|-------------|-------|
| 1            | 10:13 AM    | Eastbound Armour      |             |       |
| 2            | 10:21 AM    | Westbound Armour to   | Southbound  | Swift |
| 3            | 11:15 AM    | Northbound Swift to W | estbound Ar | mour  |
| 4            | 12:19 PM    | Southbound Swift to W | estbound Ar | rmour |
| 5            | 12:27 PM    | Southbound Swift      |             |       |
| 6            | 12:46 PM    | Northbound Swift to W | estbound Ar | mour  |
| 7            | 12:46 PM    | Southbound Swift to W | estbound Ar | rmour |
| 8            | 12:46 PM    | Southbound Swift to W | estbound Ar | rmour |
| 9            | 12:53 PM    | Eastbound Armour to S | outhbound S | Swift |
| 10           | 2:40 PM     | Southbound Swift      |             |       |
| 11           | 4:28 PM     | Southbound Swift      |             |       |
| 12           | 5:05 PM     | Northbound Swift      |             |       |
| 13           | 5:14 PM     | Northbound Swift      |             |       |
| 14           | 7:53 PM     | Eastbound Armour      |             |       |