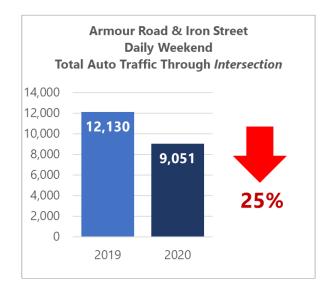

in 5 vehicles. For volumes greater than 100 vehicles in the same class and period, counts will be at least 95% accurate.

Accuracy for bicycle and pedestrian counts: For volumes of up to 50 bicycles or pedestrians in a 15-minute period, counts are guaranteed accurate within 5 pedestrians or bicycles. A minimum of 95% accuracy is guaranteed for volumes above 50 per 15-minute segment. When pedestrians are grouped in clusters, volumes are accurate to within +/- 25% per unique cluster.

#### **OBSERVATIONS SUMMARY – ARMOUR ROAD & SWIFT STREET WEEKDAY**













#### **OBSERVATIONS SUMMARY – ARMOUR ROAD & SWIFT STREET WEEKEND**













### **OBSERVATIONS SUMMARY – ARMOUR ROAD & IRON STREET WEEKDAY**













### **OBSERVATIONS SUMMARY – ARMOUR ROAD & IRON STREET WEEKEND**













#### **BICYCLE TRIPS AS A PERCENTAGE OF TOTAL TRIPS**

Supporting a more balanced mix of modes in North Kansas City is important for many city goals, and the benefits to the community are scalable as more people bike. North Kansas City's Bicycle Master Plan identifies the following targets for bike ridership:

**Bike Ridership Target** 

Short Term (5 - year)

1% bicycle-mode share 2.5% adults biking daily

Medium Term (10 - year)

2.5% bicycle-mode share 6% adults biking daily

Long Term (20 - year)

6% bicycle-mode share 15% adults biking daily

Traffic observations can provide insight into North Kansas City's progress toward bike ridership goals. However, the percentage of trips by bike varies significantly by street. While complete assessment of biking in North Kansas City will req