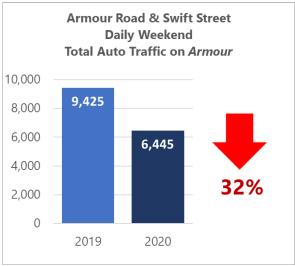

S

Accuracy for vehicle counts: For volumes of up to 100 vehicles in any given classification over a 15-minute period, counts are guaranteed accurate within 5 vehicles. For volumes greater than 100 vehicles in the same class and period, counts will be at least 95% accurate.

Accuracy for bicycle and pedestrian counts: For volumes of up to 50 bicycles or pedestrians in a 15-minute period, counts are guaranteed accurate within 5 pedestrians or bicycles. A minimum of 95% accuracy is guaranteed for volumes above 50 per 15-minute segment. When pedestrians are grouped in clusters, volumes are accurate to within +/- 25% per unique cluster.

#### **OBSERVATIONS SUMMARY – ARMOUR ROAD & SWIFT STREET WEEKDAY**













#### **OBSERVATIONS SUMMARY – ARMOUR ROAD & SWIFT STREET WEEKEND**













### **OBSERVATIONS SUMMARY – ARMOUR ROAD & IRON STREET WEEKDAY**













### **OBSERVATIONS SUMMARY – ARMOUR ROAD & IRON STREET WEEKEND**













#### **BICYCLE TRIPS AS A PERCENTAGE OF TOTAL TRIPS**

Supporting a more balanced mix of modes in North Kansas City is important for many city goals, and the benefits to the community are scalable as more people bike. North Kansas City's Bicycle Master Plan identifies the following targets for bike ridership:

**Bike Ridership Target** 

Short Term (5 - year)

1% bicycle-mode share 2.5% adults biking daily

Medium Term (10 - year)

2.5% bicycle-mode share 6% adults biking daily

Long Term (20 - year)

6% bicycle-mode share 15% adults biking daily

Traffic observations can provide insight into North Kansas City's progress toward bike r