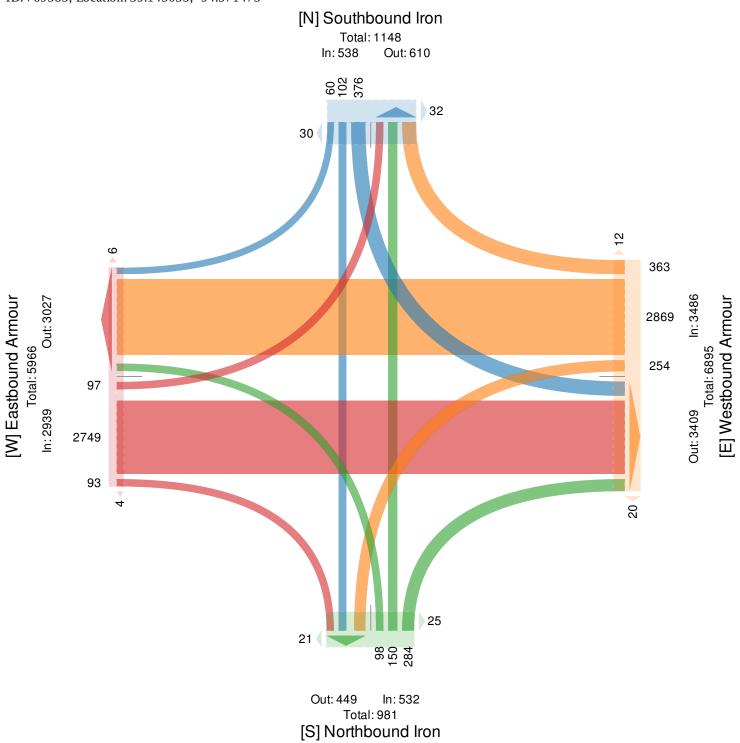

:30 PM    | Northbound Iron to Eastbound Armour  |
| 12             | 1:12 PM     | Northbound Iron                      |
| 13             | 3:05 PM     | Eastbound Armour                     |
| 14             | 4:37 PM     | Southbound Iron to Westbound Armour  |
| 15             | 5:33 PM     | Northbound Iron to Westbound Armour  |
| 16             | 5:36 PM     | Westbound Armour to Northbound Iron  |
| 17             | 7:59 PM     | Eastbound Armour                     |

Provided by: Bike Walk KC

1106 East 30th Street, Suite G, Kansas City, MO, 64109, US

Sun Jun 28, 2020

Full Length (6 AM-8 PM)

All Classes (Lights, Articulated Trucks and Single-Unit Trucks, Buses, Pedestrians, Bicycles on Road, Bicycles on Crosswalk)

All Movements

ID: 769383, Location: 39.143035, -94.571475